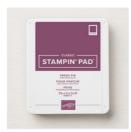

Flowering Desert Photopolymer Stamp Set -148700

Price: \$16.00

Fresh Fig 8-1/2" X 11" Cardstock -144242

Price: \$8.50

Whisper White 8-1/2" X 11" Cardstock -100730

Price: \$9.75

Fresh Fig Classic Stampin' Pad -147144

Price: \$7.50

Tranquil Tide Classic Stampin' Pad - 147146

Price: \$7.50

Lemon Lime Twist Classic Stampin' Pad - 147145

Price: \$9.00

Pineapple Punch Classic Stampin' Pad - 147141

Price: \$7.50

Calypso Coral Classic Stampin' Pad - 147101