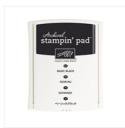

Price: \$45.00

Basic Black Archival Stampin' Pad - 140931

Price: \$7.00

Aqua Painters - 103954

Price: \$17.00

Daffodil Delight Classic Stampin' Ink Refill - 119672

Price: \$5.00

Crushed Curry Stampin' Write Marker - 131901