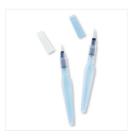

Price: \$45.00

Basic Black Archival Stampin' Pad - 140931

Price: \$7.00

Aqua Painters - 103954

Price: \$17.00

Daffodil Delight Classic Stampin' Ink Refill - 119672

Price: \$5.00

Crushed Curry Stampin' Write Marker - 131901