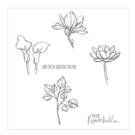

## Supply List

Basic Black 8-1/2" X 11" Cardstock -121045

Price: \$10.00

Perfectly Artistic Designer Series Paper - 141021

Price: \$0.00

Whisper White 8-1/2" X 11" Cardstock -100730

Price: \$9.75

Butterfly Basics Photopolymer Stamp Set -137154