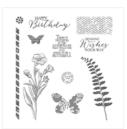

## Supply List

Basic Black 8-1/2" X 11" Cardstock -121045

Price: \$10.00

Perfectly Artistic Designer Series Paper - 141021

Price: \$0.00

Whisper White 8-1/2" X 11" Cardstock -100730

Price: \$9.75

Butterfly Basics Photopolymer Stamp Set -137154

Price: \$24.00

Crumb Cake Classic Stampin' Pad - 126975

Price: \$6.50

Watercolor Paper - 122959

Price: \$5.00

Remarkable You Clear-Mount Stamp Set -139894

Price: \$33.00

Remarkable You Wood-Mount Stamp Set -139891