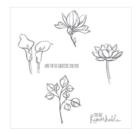

## Supply List

Basic Black 8-1/2" X 11" Cardstock -121045

Price: \$10.00

Perfectly Artistic Designer Series Paper - 141021

Price: \$0.00

Whisper White 8-1/2" X 11" Cardstock -100730

Price: \$9.75

Butterfly Basics Photopolymer Stamp Set -137154