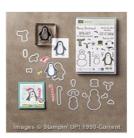

## Supply List

Snow Place Photopolymer Stamp Set -139738

Price: £23.00

Snow Friends Framelits Dies -139664

Price: £24.00

Snow Place Photopolymer Bundle - 140844

Price: £39.75

Wonderland Clear-Mount Stamp Set -140365