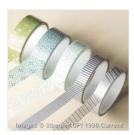

Snail Adhesive Refill - 104331

Price: £4.00



Snail Adhesive - 104332

Price: £6.50



Sponge Daubers - 133773

Price: £5.25



Adhesive Remover - 103684

Price: £3.25



Stamp-A-Ma-Jig - 101049

Price: £11.00



Stampin' Scrub - 126200

Price: £19.00



Stampin' Mist -102394

Price: £4.75



Stampin' Mist Refill - 101022

Price: £9.75



Color Caddy - 104335

Price: £54.00



Stampin'
Dimensionals 104430

Price: £4.00



Tuxedo Black Memento Ink Pad -132708

Price: £6.25



Tuxedo Black Memento Ink Refill - 133456

Price: £5.25



Fine-Tip Glue Pen - 138309

Price: £6.75



2014-2016 In Color Designer Washi Tape - 138382

Price: £7.25



2015-2017 In Color Designer Washi Tape - 140582

Price: £5.25



All Is Calm Designer Washi Tape - 135844

Price: £7.25



Beach House Designer Washi Tape - 133689

Price: £4.50