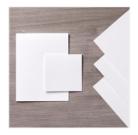

www.lindatolsondesigns.com

Whisper White 8-1/2" X 11" Thick Cardstock -140272

Price: \$8.25

Whisper White 8-1/2" X 11" Cardstock -100730

Price: \$9.75

Real Red 8-1/2" X 11" Cardstock -102482

Price: \$10.00

Garden Green 8-1/2" X 11" Cardstock -102584

Price: \$10.00

Quilted Christmas 6 (15.2 X 15.2 Cm) Designer Series Paper - 144617

Price: \$9.00

Merry Patterns Photopolymer Stamp Set -144973

Price: \$13.00

Tuxedo Black Memento Ink Pad -132708

Price: \$6.50