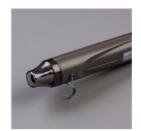

Heat Tool - 129053

Price: \$31.00

1/4" Copper Trim - 144179

Price: \$6.00

Gold 3/8" (1 Cm) Metallic Edge Ribbon - 144146

Price: \$7.00

Mini Glue Dots - 103683

Price: \$5.75