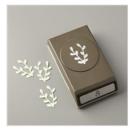

Heat Tool - 129053

Price: \$31.00

Sprig Punch - 148012

Price: \$18.00

Embossing Buddy - 103083

Price: \$6.00

Rococo Rose 8-1/2" X 11" Cardstock -150882

Price: \$8.75