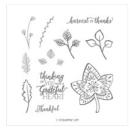

Price: \$9.25

Crushed Curry 8-1/2" X 11" Cardstock -131199

Price: \$10.00

Stamp Set
Photopolymer
Falling For Leaves
- 147680

Price: \$21.00

Merry Merlot Classic Stampin' Pad - 147112

Price: \$8.00

Crushed Curry Classic Stampin' Pad - 147087