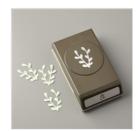

Price: \$9.00

Sprig Punch -148012

Price: \$18.00

3/16" (4.8 Mm) Braided Linen Trim - 147808

Price: \$7.00

Galvanized Buttons - 147891

Price: \$8.00

Corrugated
Dynamic Textured
Impressions
Embossing Folder
- 148026