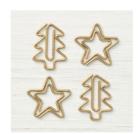

coastalcrafter@googlemail.com www.coastalcrafter.com

Snow Is Glistening Photopolymer Stamp Set -149742

Price: £20.00

Snowfall Thinlits Dies - 149692

Price: £36.00

Gold Glimmer Paper - 146958

Price: £4.75

All Is Bright Paper Clips - 147893