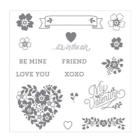

Bloomin' Love **Photopolymer** Stamp Set -140643

Price: \$21.00

Rose Wonder Photopolymer Stamp Set -140697

Price: \$33.00

Love Blossoms **Designer Series** Paper Stack -140548

Price: \$10.00

Basic Gray 8-1/2" X 11" Cardstock -121044