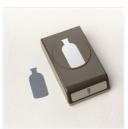

$27.00



Flowers & More 12" X 12" (30.5 X 30.5 Cm) Host Designer Series Paper - 160802

Price: \$18.00



Basic White 8-1/2" X 11" Cardstock -159276

Price: \$10.50



Basic Black 8-1/2" X 11" Cardstock -121045

Price: \$10.00



Crumb Cake 8-1/2" X 11" Cardstock -120953

Price: \$10.00



Sweet Sorbet 8-1/2" X 11" Cardstock -159268

Price: \$10.00



Petal Pink 8-1/2" X 11" Cardstock -146985

Price: \$10.00



Gold Foil Sheets -132622

Price: \$5.00



Pastel Adhesive-Backed Sequins -160387

**Sale: \$4.80** Price: \$8.00



Tuxedo Black Memento Ink Pad -132708

Price: \$6.50



Basic Black Stampin' Write Marker - 100082

**Sale: \$2.10** Price: \$3.00



Flirty Flamingo Stampin' Blends Combo Pack -154884

Price: \$10.00



Tulip Builder Punch - 151295

**Sale: \$11.40** Price: \$19.00



Vintage Bottle Punch - 158689

**Sale: \$11.00** Price: \$22.00