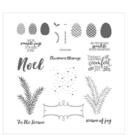

Christmas Pines Photopolymer Bundle - 143496

Price: \$54.75

Christmas Pines Photopolymer Stamp Set -142049

Price: \$35.00

Pretty Pines Thinlits Dies -141851

Price: \$26.00

Cherry Cobbler Classic Stampin' Pad - 126966