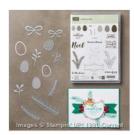

Christmas Pines Photopolymer Bundle - 143496

Price: \$54.75

Christmas Pines Photopolymer Stamp Set -142049

Price: \$35.00

Pretty Pines Thinlits Dies -141851

Price: \$26.00

Cherry Cobbler Classic Stampin' Pad - 126966