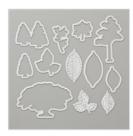

Price: \$21.00

Nature's Root Dies - 146341

Price: \$39.00

Leaf Punch - 144667

Price: \$16.00

Big Shot - 143263 Price: \$110.00

STAMPIN PAD

STAMP