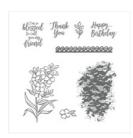

karen@inspiredbygram.com https://inspiredbygram.com/

Rooted In Nature Clear-Mount Stamp Set -146482

Price: \$42.00

Daisy Delight Photopolymer Stamp Set -143669

Price: \$17.00

Southern Serenade Clear-Mount Stamp Set -145921

Price: \$21.00

Nature's Root Dies - 146341

Price: \$39.00

Leaf Punch - 144667

Price: \$16.00

Big Shot - 143263 Price: \$110.00

STAMPIN PAD

STAMP