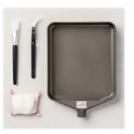

Embossing Additions Tool Kit -159971

Heat Tool - 129053

Stampin' Spritzer -126185

Shaded Spruce Classic Stampin' Ink Refill - 147165

Shaded Spruce 8-1/2" X 11" Cardstock -146981

Iridescent Pearl Basic Jewels -158987