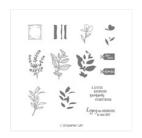

bbcarddesign@gmail.com http://bbcarddesigns.co.uk/

Seasoned With Kindness Photopolymer Stamp Set -146804

Price: £9.00

Stitched Shapes Dies - 145372

Price: £28.00

Tufted Dynamic Textured Impressions Embossing Folder - 146335