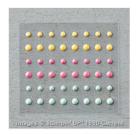

Price: \$6.50

Melon Mambo Classic Stampin' Pad - 126948

Price: \$6.50

Mint Macaron Classic Stampin' Pad - 138326

Price: \$6.50

It's My Party Enamel Dots -140554

Price: \$4.00

Whisper White 3/8" Stitched Satin Ribbon - 138429