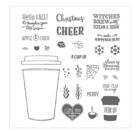

Merry Café Photopolymer Stamp Set\* -144965

Price: \$17.00

Garden Green Classic Stampin' Pad - 126973

Price: \$6.50

Real Red Classic Stampin' Pad -126949

Price: \$6.50

Garden Green 8-1/2" X 11" Cardstock -102584