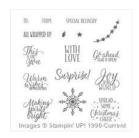

<u>StampwithRoberta@gmail.com</u> <u>www.stampwithroberta.blogspot.com</u>

Tin Of Tags Photopolymer Stamp Set -142180

Price: \$21.00

Rose Wonder Photopolymer Stamp Set -140697

Price: \$27.00

Whisper White 8-1/2" X 11" Cardstock -100730