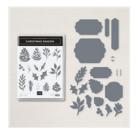

Christmas Season Bundle (English) -156801

Price: \$54.00

Holly Jolly Wishes Cling Stamp Set (English) - 156362

Price: \$21.00

Painted Christmas 12" X 12" (30.5 X 30.5 Cm) Designer Series Paper -156292

**Sale: \$4.80** Price: \$12.00