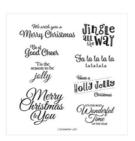

Christmas Season Bundle (English) -156801

Price: \$54.00

Holly Jolly Wishes Cling Stamp Set (English) - 156362

Price: \$21.00

Painted Christmas 12" X 12" (30.5 X 30.5 Cm) Designer Series Paper -156292

**Sale: \$4.80** Price: \$12.00