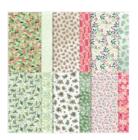

Christmas Season Bundle (English) -156801

Price: \$54.00

Holly Jolly Wishes Cling Stamp Set (English) - 156362

Price: \$21.00

Painted Christmas 12" X 12" (30.5 X 30.5 Cm) Designer Series Paper -156292

**Sale: \$4.80** Price: \$12.00