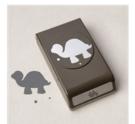

Turtle Friends Photopolymer Stamp Set -155356

Price: \$16.00

Turtle Punch -155372

Sale: \$10.80 Price: \$18.00

Turtle Friends Bundle (English) -155819

Price: \$30.50

Pattern Party 12" X 12" (30.5 X 30.5 Cm) Host Designer Series Paper -155426