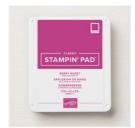

Frosted Floral 12" X 12" (30.5 X 30.5 Cm) Specialty **Designer Series** Paper - 147800

Price: \$14.00

**Berry Burst Classic** Stampin' Pad -147143

Price: \$9.00

Lemon Lime Twist Classic Stampin' Pad - 147145