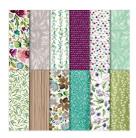

Frosted Floral 12" X 12" (30.5 X 30.5 Cm) Specialty **Designer Series** Paper - 147800

Price: \$14.00

**Berry Burst Classic** Stampin' Pad -147143

Price: \$9.00

Lemon Lime Twist Classic Stampin' Pad - 147145