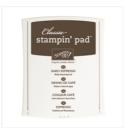

Santa's Sleigh Photopolymer Stamp Set -142057

Price: \$21.00

Star Of Light Photopolymer Stamp Set -142110

Price: \$26.00

Early Espresso Classic Stampin' Pad - 126974

Price: \$6.50

Real Red Classic Stampin' Pad -126949

Price: \$6.50

Whisper White 8-1/2" X 11" Cardstock -100730

Price: \$9.75

Real Red 8-1/2" X 11" Cardstock -102482

Price: \$11.50

Crumb Cake 8-1/2" X 11" Cardstock -120953

Price: \$11.50

Gold Foil Sheets - 132622