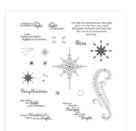

Santa's Sleigh Photopolymer Stamp Set -142057

Price: \$21.00

Star Of Light Photopolymer Stamp Set -142110

Price: \$26.00

Early Espresso Classic Stampin' Pad - 126974

Price: \$6.50

Real Red Classic Stampin' Pad -126949

Price: \$6.50

Whisper White 8-1/2" X 11" Cardstock -100730

Price: \$9.75

Real Red 8-1/2" X 11" Cardstock -102482

Price: \$11.50

Crumb Cake 8-1/2" X 11" Cardstock -120953

Price: \$11.50

Gold Foil Sheets - 132622