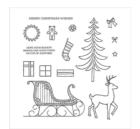

Santa's Sleigh Photopolymer Stamp Set -142057

Price: \$21.00

Star Of Light Photopolymer Stamp Set -142110

Price: \$26.00

Early Espresso Classic Stampin' Pad - 126974

Price: \$6.50

Real Red Classic Stampin' Pad -126949