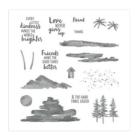

Waterfront Photopolymer Stamp Set (En) -146386

Price: \$17.00

Pool Party 8-1/2" X 11" Cardstock -122924

Price: \$10.00

Dapper Denim 8-1/2" X 11" Cardstock -141414

Price: \$8.00

Whisper White 8-1/2" X 11" Cardstock -100730