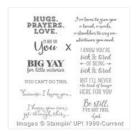

Sending Thoughts Wood-Mount Stamp Set -142962

Price: \$28.00

Sending Thoughts Clear-Mount Stamp Set -142965

Price: \$20.00

Watermelon Wonder Classic Stampin' Pad -138323

Price: \$6.50

Calypso Coral 8-1/2" X 11" Cardstock -122925