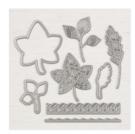

Price: \$21.00

Detailed Leaves Thinlits Dies -147921

Price: \$28.00

Crumb Cake 8-1/2" X 11" Cardstock -120953

Price: \$10.00

Berry Burst 8-1/2" X 11" Cardstock -144243

Price: \$10.00

Tranquil Tide 8-1/2" X 11" Cardstock -144246