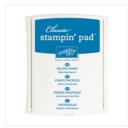

Price: \$6.50

Crumb Cake Classic Stampin' Pad - 126975

Price: \$6.50

Pacific Point Classic Stampin' Pad - 126951

Price: \$6.50

Pacific Point 8-1/2" X 11" Cardstock -111350

Price: \$9.25

Tangerine Tango 8-1/2" X 11" Cardstock -111349