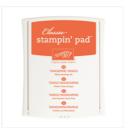

maggie@maggiemadecards.com http://www.maggiemadecards.stampinup.net

Sheltering Tree Photopolymer Stamp Set -137163

Price: \$25.00

Schoolhouse Designer Series Paper - 138187

Price: \$11.00

Tangerine Tango Classic Stampin' Pad - 126946