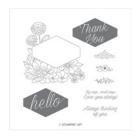

Accented Blooms Clear-Mount Stamp Set -146681

Price: \$20.00

Highland Heather Stampin' Blends Markers Combo Pack - 147276

Price: \$9.00

Gorgeous Grape Classic Stampin' Pad - 147099

Price: \$9.00

Highland Heather 8-1/2" X 11" Cardstock -146986