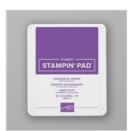

Accented Blooms Clear-Mount Stamp Set -146681

Price: \$20.00

Highland Heather Stampin' Blends Markers Combo Pack - 147276

Price: \$9.00

Gorgeous Grape Classic Stampin' Pad - 147099

Price: \$9.00

Highland Heather 8-1/2" X 11" Cardstock -146986