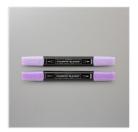

Accented Blooms Clear-Mount Stamp Set -146681

Price: \$20.00

Highland Heather Stampin' Blends Markers Combo Pack - 147276

Price: \$9.00

Gorgeous Grape Classic Stampin' Pad - 147099

Price: \$9.00

Highland Heather 8-1/2" X 11" Cardstock -146986