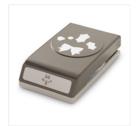

Holly Berry Happiness Photopolymer Stamp Set -142061

Price: \$17.00

Holly Berry Happiness Photopolymer Bundle - 143505

Price: \$31.50

Holly Berry Builder Punch - 141843

Price: \$18.00

Cucumber Crush Classic Stampin' Pad - 138324