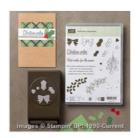

Holly Berry Happiness Photopolymer Stamp Set -142061

Price: \$17.00

Holly Berry Happiness Photopolymer Bundle - 143505

Price: \$31.50

Holly Berry Builder Punch - 141843

Price: \$18.00

Cucumber Crush Classic Stampin' Pad - 138324