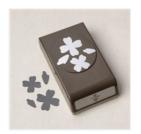

Flowers Of Friendship Cling Stamp Set -155358

Price: \$21.00

Flowers & Leaves Punch - 155373

**Sale: \$11.40** Price: \$19.00

Tuxedo Black Memento Ink Pad -132708

Price: \$8.00

Blackberry Bliss Classic Stampin' Pad - 147092