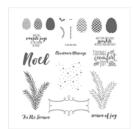

## Supply List

Christmas Pines Photopolymer Stamp Set -142049

Price: \$61.00

Big Shot Thinlits Pretty Pines -141851

Price: \$45.25

Christmas Pines Photopolymer Bundle - 143496

Price: \$95.50

Neutrals 12" X 12" (30.5 X 30.5 Cm) Cardstock -131187