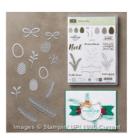

## Supply List

Christmas Pines Photopolymer Stamp Set -142049

Price: \$61.00

Big Shot Thinlits Pretty Pines -141851

Price: \$45.25

Christmas Pines Photopolymer Bundle - 143496

Price: \$95.50

Neutrals 12" X 12" (30.5 X 30.5 Cm) Cardstock -131187