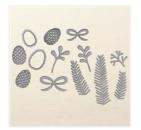

## Supply List

Christmas Pines Photopolymer Stamp Set -142049

Price: \$61.00

Big Shot Thinlits Pretty Pines -141851

Price: \$45.25

Christmas Pines Photopolymer Bundle - 143496

Price: \$95.50

Neutrals 12" X 12" (30.5 X 30.5 Cm) Cardstock -131187