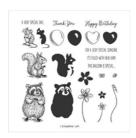

Special Someone Photopolymer Stamp Set -151643

Price: \$17.00

Special Day Dies -153587

Price: \$29.00

Stitched Shapes Dies - 145372

Price: \$30.00

Layering Ovals Dies - 151771

Price: \$35.00