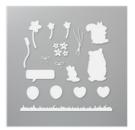

Special Someone Photopolymer Stamp Set -151643

Price: \$17.00

Special Day Dies -153587

Price: \$29.00

Stitched Shapes Dies - 145372

Price: \$30.00

Layering Ovals Dies - 151771

Price: \$35.00