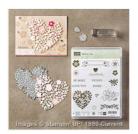

Price: \$7.00

Bloomin' Heart Thinlits Dies -140621

Price: \$25.00

Large Numbers Framelits Dies -140622

Price: \$31.00

Big Shot - 113439

Price: \$110.00

Precision Base Plate - 139684