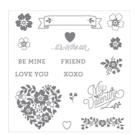

lisarhine@gmail.com http://www.getcraftywithlisa.com

Bloomin' Love Photopolymer Stamp Set -140643

Price: \$17.00

Bloomin' Love Photopolymer Bundle - 140818

Price: \$35.50

Rose Red Classic Stampin' Pad -126954