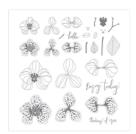

## Supply List

Climbing Orchid Photopolymer Stamp Set -143723

Price: \$27.00

Crumb Cake 8-1/2" X 11" Cardstock -120953

Price: \$10.00

Gold Foil Sheets -132622

Price: \$5.00

Lemon Lime Twist 8-1/2" X 11" Cardstock -