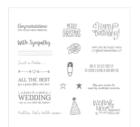

https://www.stampinup.com/ecweb/default.aspx?dbwsdemoid=2124997

Better Together Clear-Mount Stamp Set -141736

Price: \$37.00

Better Together Wood-Mount Stamp Set -141733

Price: \$49.00

Wood Textures Designer Series Paper Stack -144177