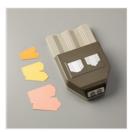

## Supply List

Lovely You Bundle (En) - 154070

Price: \$42.25

Lovely You Cling Stamp Set (En) -152525

Price: \$24.00

Lovely Labels Pick A Punch - 152883

**Sale: \$14.40** Price: \$24.00

Bumblebee 8-1/2" X 11" Cardstock -153077

Price: \$3.75

Greenery Embossing Folders - 152716

**Sale: \$4.80** Price: \$8.00

Detailed Trio Punch - 146320

**Sale: \$12.00** Price: \$20.00

2-1/4" (5.7 Cm) Circle Punch -143720

Price: \$18.00

Bumblebee 1/4" (6.4Mm) Gingham Ribbon - 153658