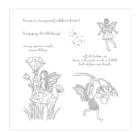

## Supply List

Fairy Celebration Clear-Mount Stamp Set -141554

Price: \$19.00

Fairy Celebration Wood-Mount Stamp Set -141551

Price: \$27.00

Whisper White 8-1/2" X 11" Cardstock -100730

Price: \$9.75

Wisteria Wonder 8-1/2" X 11" Cardstock -122922