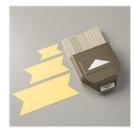

**Sale: \$6.00** Price: \$10.00

Triple Banner Punch - 138292

**Sale: \$13.80** Price: \$23.00

Whale Of A Time 6" X 6" (15.2 X 15.2 Cm) Designer Series Paper -152460

Price: \$11.50

Terracotta Tile 8-1/2" X 11" Cardstock -150884