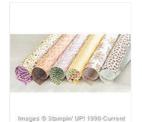

## Supply List

Thankful Forest Friends Clear-Mount Stamp Set -139723

Price: \$18.00

Thankful Forest Friends Wood-Mount Stamp Set -139720

Price: \$25.00

Into The Woods Designer Series Paper - 139586

Price: \$11.00