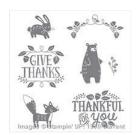

## Supply List

Thankful Forest Friends Clear-Mount Stamp Set -139723

Price: \$18.00

Thankful Forest Friends Wood-Mount Stamp Set -139720

Price: \$25.00

Into The Woods Designer Series Paper - 139586

Price: \$11.00