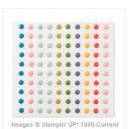

kocreationshandmadecards@gmail.com http://kocreations.stampinup.net/



Watercolor Wash Clear-Mount Background Stamp - 139538

Price: \$26.00



Bermuda Bay Classic Stampin' Pad - 131171

Price: \$11.50



Bermuda Bay A4 Cardstock -131286

Price: \$16.25



Whisper White A4 Cardstock -106549

Price: \$17.00



Crushed Curry Stampin' Write Marker - 131901

Price: \$6.00



Crushed Curry A4
Cardstock 131288

Price: \$17.50



Bermuda Bay Thick Baker'S Twine - 138413

Price: \$6.25



Pool Party Classic Stampin' Pad -126982

Price: \$11.50



Helping Me Grow Photopolymer Stamp Set -140764

Price: \$45.00



Aqua Painters - 103954

Price: \$20.00



Gold Wink Of Stella Glitter Brush - 141898

Price: \$11.50



Subtles Candy Dots - 130933

Price: \$10.50