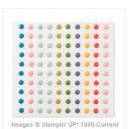

kocreationshandmadecards@gmail.com http://kocreations.stampinup.net/



Watercolor Wash Clear-Mount Background Stamp - 139538

Price: \$26.00



Bermuda Bay Classic Stampin' Pad - 131171

Price: \$11.50



Bermuda Bay A4 Cardstock -131286

Price: \$16.25



Whisper White A4 Cardstock -106549

Price: \$17.00



Crushed Curry Stampin' Write Marker - 131901

Price: \$6.00



Crushed Curry A4
Cardstock 131288

Price: \$20.25



Bermuda Bay Thick Baker'S Twine - 138413

Price: \$6.25



Pool Party Classic Stampin' Pad -126982

Price: \$11.50



Helping Me Grow Photopolymer Stamp Set -140764

Price: \$45.00



Aqua Painters - 103954

Price: \$20.00



Gold Wink Of Stella Glitter Brush - 141898

Price: \$11.50



Subtles Candy Dots - 130933

Price: \$10.50