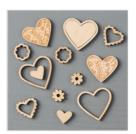

Sealed With Love Photopolymer Bundle - 144705

Price: \$45.75

Sending Love Designer Series Paper Stack -142733

Price: \$10.00

Sending Love Embellishments -142735

Price: \$6.00

Sending Love Ribbon Combo Pack - 142737