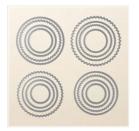

Versamark Pad -102283

Price: \$16.75

Big Shot - 143263

Price: \$159.00

Layering Circles
Dies - 141705

Price: \$58.00

Stitched Shapes Dies - 145372

Price: \$50.00