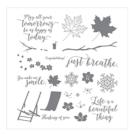

Colorful Seasons Photopolymer Stamp Set -143726

Price: \$47.00

Berry Burst A4 Cardstock -144249

Price: \$17.50

Shimmery White A4 Cardstock -121717

Price: \$17.50

Vellum A4 Cardstock -106584

Price: \$17.50