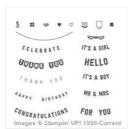

Bella & Friends Wood-Mount Stamp Set -141867

Price: \$28.00

Bella & Friends Clear-Mount Stamp Sets -141870

Price: \$20.00

Watercolor Pencils - 141709

Price: \$16.00

Blender Pens -102845

Price: \$14.00