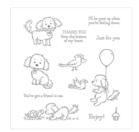

Bella & Friends Wood-Mount Stamp Set -141867

Price: \$28.00

Bella & Friends Clear-Mount Stamp Sets -141870

Price: \$20.00

Watercolor Pencils - 141709

Price: \$16.00

Blender Pens -102845

Price: \$14.00