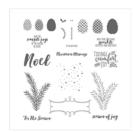

Christmas Pines Photopolymer Stamp Set -142049

Price: \$35.00

Real Red 8-1/2" X 11" Cardstock -102482

Price: \$10.00

Real Red Classic Stampin' Pad -147084

Price: \$9.00

Old Olive 8-1/2" X 11" Cardstock -100702