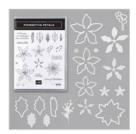

tinashaw2016@outlook.com www.tinashaw.stampinup.net

Poinsettia Petals Bundle (English) -155148

Price: \$56.50

Red & Green Foil Sheets - 153510

**Sale: \$4.00** Price: \$10.00

Basic Black 8-1/2" X 11" Cardstock -121045