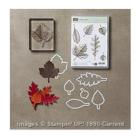

Vintage Leaves Photopolymer Bundle - 140235

Price: \$43.25

Vintage Leaves Photopolymer Stamp Set -138802

Price: \$26.00

Leaflets Framelits Dies - 138283

Price: \$27.00

Floral Wings Photopolymer Stamp Set -139169