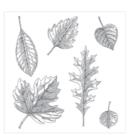

Vintage Leaves Photopolymer Bundle - 140235

Price: \$43.25

Vintage Leaves Photopolymer Stamp Set -138802

Price: \$26.00

Leaflets Framelits Dies - 138283

Price: \$27.00

Floral Wings Photopolymer Stamp Set -139169