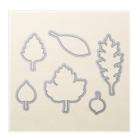

Vintage Leaves Photopolymer Bundle - 140235

Price: \$43.25

Vintage Leaves Photopolymer Stamp Set -138802

Price: \$26.00

Leaflets Framelits Dies - 138283

Price: \$27.00

Floral Wings Photopolymer Stamp Set -139169