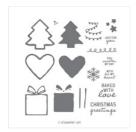

Stamp Set Photopolymer Nothing Sweeter -147773

Price: \$21.00

Nothing Sweeter Photopolymer Bundle - 149955

Price: \$42.25

Sweetly Stitched Framelits Dies -147918

Price: \$26.00

Old Olive Classic Stampin' Pad -147090