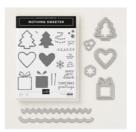

Stamp Set Photopolymer Nothing Sweeter -147773

Price: \$21.00

Nothing Sweeter Photopolymer Bundle - 149955

Price: \$42.25

Sweetly Stitched Framelits Dies -147918

Price: \$26.00

Old Olive Classic Stampin' Pad -147090