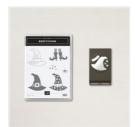

glenda@thestampcamp.com https://stampl.ink/shop

Bewitching Bundle (English) - 159857

Price: \$34.00

Cottage Wreaths
Photopolymer
Stamp Set
(English) - 159652

Price: \$19.00

Basic White 8-1/2" X 11" Cardstock -159276