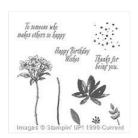

## Supply List

Avant Garden Photopolymer Stamp Set -143272

Price: \$0.00

Calypso Coral 8-1/2" X 11" Cardstock -122925

Price: \$11.50

Carried Away Designer Series Paper - 143608

Price: \$0.00

Watercolor Paper - 122959