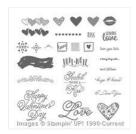

Sealed With Love Photopolymer Stamp Set -142815

Price: \$21.00

Sealed With Love Photopolymer Bundle - 144705

Price: \$45.75

Whisper White 8-1/2" X 11" Thick Cardstock -140272

Price: \$8.25

Whisper White 8-1/2" X 11" Cardstock -100730