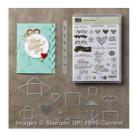

Sealed With Love Photopolymer Stamp Set -142815

Price: \$21.00

Sealed With Love Photopolymer Bundle - 144705

Price: \$45.75

Whisper White 8-1/2" X 11" Thick Cardstock -140272

Price: \$8.25

Whisper White 8-1/2" X 11" Cardstock -100730